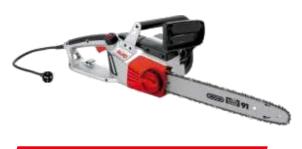

## AL-KO COMFORT EKS 2400-40 ELECTRIC CHAINSAW (16" BAR & CHAIN)

## RRP 169,00 GBP

**TECHNICAL DATA** 

2400W Electric Motor (Crossline)

16" Bar & Chain

Perfect Ergonomics With High Power & Cutting Performance

Quick Tensioning Setup & Simple Maintenance

Domestic Warranty: 2 Years Standard

| Art. no.                     | 112808               |
|------------------------------|----------------------|
| EAN                          | 4003718042443        |
| Drive type                   | Electric             |
| Saw Chain                    | 3/8"                 |
| Chain Tension                | Toolless             |
| Bar Length in cm             | 40 CM                |
| Brand                        | AL-KO                |
| Gross Weight in kg           | 7.26 КС              |
| Max Chain Speed              | 15.5                 |
| Type of chisel               | Half chisel          |
| Net Weight in kg             | 5 KG                 |
| Sound Power Guar LwA[dB (A)] | 110                  |
| Motor power in watts         | 2400 W               |
| Deling                       | 3/8"                 |
| Accessories included         | Guide Bar; Chain Saw |