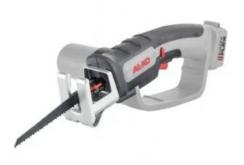

## AL-KO 18 V HS 2015 HAND SAW

Powered by 20 V / 2.5 (5.0) Ah Li-Ion battery (Not included)

Cut branches up to 6 cm in diameter

Cutting length 12 cm

Includes 2 saw blades

Light weight - 1.0 kg

## **TECHNICAL DATA**

| Art. no.                     | 113625         |
|------------------------------|----------------|
| EAN                          | 4003718058642  |
| Compatible Batteries         | 113559, 113698 |
| Brand                        | AL-KO          |
| Sound Power Guar LwA[dB (A)] | 98             |
| Bar Length in cm             | 16 CM          |
| Strokes in strokes / min     | 2200           |
| Battery Family               | AL-KO 18 V     |
| Cutting Thickness in mm      | 60 MM          |
| Drive type                   | Battery        |
| Net Weight in kg             | 1 KG           |
| Accessories included         |                |