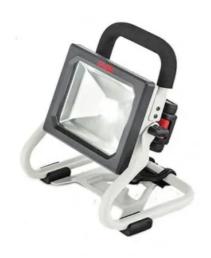

## AL-KO 18 V WL 2020 LED LIGHT

No power cords or sockets required (Battery & charger not included)

Low weight and stable construction

For use in all kinds of working areas

360 degree adjustable light

With soft foam handle and large feet for secure grip