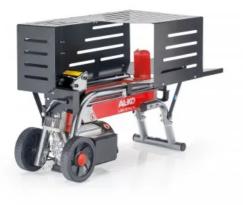

## AL-KO EASY LSH 370/4 ELECTRIC LOG SPLITTER (4 TONNE)

1500W Electric Motor 4 Tonne Max Splitting Force Up To 37cm Splitting Length Two-hand Safety Operation Space-saving & Mobile