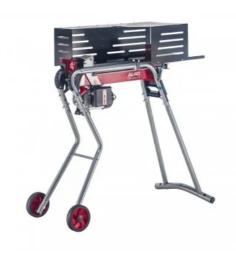

## AL-KO EASY LSH 520/5 ELECTRIC LOG SPLITTER (5 TONNE)

2200W Electric Motor
5 Tonne Max Splitting Force
Up To 52cm Splitting Length
Two-hand Safety Operation
Stand Included

## **TECHNICAL DATA**

| Art. no.                    | 113792        |
|-----------------------------|---------------|
| EAN                         | 4003718060775 |
| Wood diameter               | 50 - 250 MM   |
| Cable Length in m           | 1 M           |
| Max. Split Pressure in tons | 5 TO          |
| Brand                       | AL-KO         |
| Net Weight in kg            | 47 KG         |
| max Splitting Length in mm  | 520 MM        |
| Accessories included        |               |