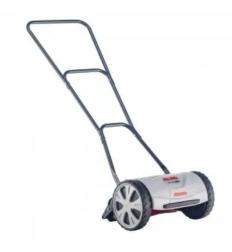

## AL-KO EASY 28.1 HM PUSH HAND PROPELLED CYLINDER MOWER (28CM CUT)

For Lawns Up To 150m<sup>2</sup>
5 Bladed Cylinder
28cm Cutting Width
14 - 35mm (4 Stage Height Adjustment)
Enables Quiet & Emission-free Work

## **TECHNICAL DATA**

| Art. no.                       | 113864            |
|--------------------------------|-------------------|
| EAN                            | 4003718061819     |
| Net Weight in kg               | 6.8 KG            |
| Width in cm                    | 43 CM             |
| Gross Weight in kg             | 8.8 KG            |
| Length in cm                   | 90 CM             |
| Height in cm                   | 100 CM            |
| Mowing Cylinder- No. of Blades | 5 ST              |
| Mowing Cylinder- Diameter mm   | 128 MM            |
| Spindle Material               | Steel             |
| Brand                          | AL-KO             |
| Drive type                     | Manually          |
| Working Width in cm            | 28 CM             |
| Suitable Area up to sqm        | 150 QM            |
| Cutting height min / max in mm | 14 - 35 MM        |
| Cutting System                 | Contactless blade |
| Accessories included           |                   |