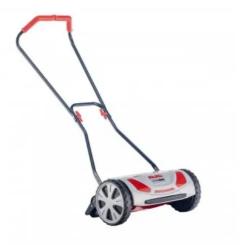

## AL-KO COMFORT 38.1 HM PUSH HAND PROPELLED CYLINDER MOWER (38CM CUT)

For Lawns Up To 250m<sup>2</sup>

- 5 Bladed Cylinder
- 38cm Cutting Width
- 14 35mm (4 Stage Height Adjustment)
- Enables Quiet & Emission-free Work

## **TECHNICAL DATA**

| Art. no.                       | 113865            |
|--------------------------------|-------------------|
| EAN                            | 4003718061826     |
| Gross Weight in kg             | 9.7 KG            |
| Width in cm                    | 53 CM             |
| Mowing Cylinder- Diameter mm   | 128 MM            |
| Suitable Area up to sqm        | 250 QM            |
| Working Width in cm            | 38 CM             |
| Net Weight in kg               | 7.7 KG            |
| Height in cm                   | 100 CM            |
| Drive type                     | Manually          |
| Mowing Cylinder- No. of Blades | 5 ST              |
| Length in cm                   | 100 CM            |
| Brand                          | AL-KO             |
| Cutting System                 | Contactless blade |
| Spindle Material               | Steel             |
| Cutting height min / max in mm | 14 - 35 MM        |
| Accessories included           |                   |