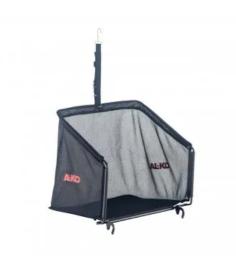

## AL-KO EASY 28.1 HM HAND MOWER COLLECTOR BOX (35L)

Fits To The Easy 28.1 HM Hand Mower

Sturdy Grass Catcher Made Of Fabric With A Metal Frame

Light Weight - Only 0.7 Kg

Practical Metal Hook For Easy Attachment & Detachment To

The Cylinder Mower