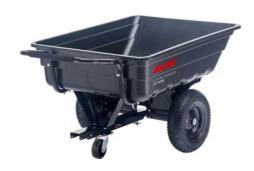

## **COMBI TRAILER CT 400**

Can be towed our pushed manually
400 kg load capacity
1 piece heavy duty poly body
Large diameter 4-ply pneumatic tyres
Tipping function

## **TECHNICAL DATA**

| Art. no.                 | 113870        |
|--------------------------|---------------|
| EAN                      | 4003718061895 |
| Net Weight in kg         | 39 KG         |
| Width in cm              | 95 CM         |
| Length in cm             | 202 CM        |
| Height in cm             | 75 CM         |
| Average length tub in cm | 94 CM         |
| Average width tub in cm  | 84 CM         |
| Average height tub in cm | 30 CM         |
| Brand                    | AL-KO         |
| Accessories included     |               |