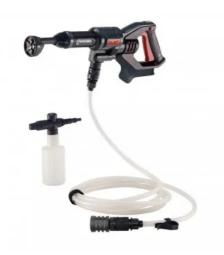

## AL-KO 18V BOSCH HOME & GARDEN COMPATIBLE PW 1850 CORDLESS POWER WASHER (TOOL ONLY)

Battery System: AL-KO 18V Bosch Compatible Lithium-Ion

Tool Only: Battery & Charger Not Included

22 Bar Maximum Pressure

180 L/H Water Flow

Includes 5 in 1 Water Nozzle For Flexible Use