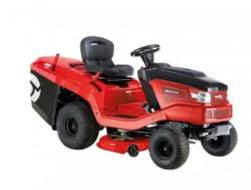

## SOLO® BY AL-KO PREMIUM T 16-105.6 HD V2 PETROL REAR COLLECT LAWN TRACTOR (105CM CUT)

B&S Intek 7160 V-Twin Engine - 9.1kW / 656cc 105cm Cutting Width 310 Litre Grass Collector Hydrostatic (T3) Transmission Includes Mulch Kit, Bumper and Tow Hitch

## **TECHNICAL DATA**

| Art. no.                       | 127370                                                       |
|--------------------------------|--------------------------------------------------------------|
| EAN                            | 4003718055801                                                |
| Net Weight in kg               | 256 KG                                                       |
| Gross Weight in kg             | 319 KG                                                       |
| Height in cm                   | 117 CM                                                       |
| Width in cm                    | 110 CM                                                       |
| Length in cm                   | 251 CM                                                       |
| Sound Power Guar LwA[dB (A)]   | 100                                                          |
| Brand                          | solo® by AL-KO                                               |
| Drive type                     | Petrol                                                       |
| Electric Box Emptying          | No                                                           |
| Reverse Speed max km/h         | 4 KMH                                                        |
| Headlights                     | LED                                                          |
| Cutting Width in cm            | 103 CM                                                       |
| Connectivity                   | No                                                           |
| Forward Speed max km/h         | 9 KMH                                                        |
| Working Width in cm            | 105 CM                                                       |
| Suitable Area up to sqm        | 8000 QM                                                      |
| Catch Box Level Indicator      | Yes                                                          |
| Retrofit kit for smart-connect | AL-KO smart-connect Bluetooth                                |
| Catch Box Capacity in Litres   | 310 L                                                        |
| Accessories included           | solo® by AL-KO 105cm Mulch Kit; solo® by AL-KO LED Light Kit |
|                                |                                                              |