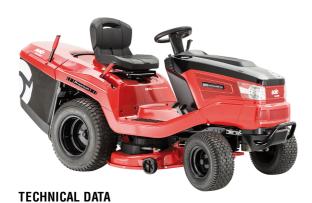

## SOLO® BY AL-KO T 20-105.6 HD V2 PREMIUM LAWN TRACTOR

Powerful 11.3 kW engine

Fast mowing thanks to wide 105 cm mower deck

Cruise control for even comfortable mowing

Large-volume catch box with acoustic level signal

Standard bumper and cast iron axle

| Art. no.                       | 127371                                                                                                |
|--------------------------------|-------------------------------------------------------------------------------------------------------|
| EAN                            | 4003718055818                                                                                         |
| Net Weight in kg               | 279 KG                                                                                                |
| Gross Weight in kg             | 342 KG                                                                                                |
| Width in cm                    | 110 CM                                                                                                |
| Length in cm                   | 251 CM                                                                                                |
| Height in cm                   | 119 CM                                                                                                |
| Sound Power Guar LwA[dB (A)]   | 100                                                                                                   |
| Brand                          | solo® by AL-KO                                                                                        |
| Electric Box Emptying          | No                                                                                                    |
| Reverse Speed max km/h         | 5 KMH                                                                                                 |
| Headlights                     | LED                                                                                                   |
| Cutting Width in cm            | 103 CM                                                                                                |
| Connectivity                   | No                                                                                                    |
| Forward Speed max km/h         | 11 KMH                                                                                                |
| Working Width in cm            | 105 CM                                                                                                |
| Suitable Area up to sqm        | 8000 QM                                                                                               |
| Catch Box Level Indicator      | Yes                                                                                                   |
| Retrofit kit for smart-connect | AL-KO smart-connect Bluetooth                                                                         |
| Catch Box Capacity in Litres   | 310 L                                                                                                 |
| Type of Display                | Without                                                                                               |
| Accessories included           | solo® by AL-KO 105cm Mulch Kit; Bumper for solo® by AL-KO lawn tractors; solo® by AL-KO LED Light Kit |