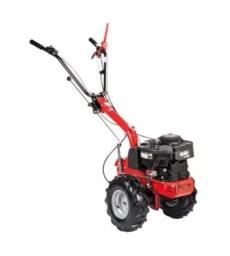

## **SOLO® BY AL-KO COMFORT BF 5002 R PETROL COMBI-TOOL POWER UNIT**

B&S 675 EXi Engine - 2.74kW / 163cc

1 Forward & 1 Reverse Gear

Optional Attachments Can Be Added (Scythe, Mulch Power, Tiller & Plough)

Large, Deep-treaded Pneumatic Tires For Safe Progress Height-adjustable & Swivelling Handlebar

## **TECHNICAL DATA**

| Art. no.                     | 127470                     |
|------------------------------|----------------------------|
| EAN                          | 4003718058635              |
| Net Weight in kg             | 45 KG                      |
| Sound Power Guar LwA[dB (A)] | 93                         |
| Brand                        | solo® by AL-KO             |
| Height adjustable Handlebars | Yes                        |
| Transmission                 | 1 forward / 1 reverse gear |
| Cubic Capacity in cc         | 163                        |
| Number of Strokes rpm        | 3200                       |
| Power in kW                  | 2.74 KW                    |
| Engine Model                 | B&S Series 675EXi          |
| No. of Engine Cylinders      | 1                          |
| Accessories included         |                            |