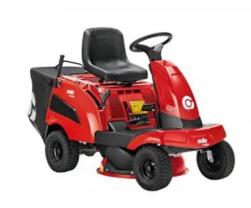

## SOLO® BY AL-KO COMFORT R 7-63.8 A PETROL RIDER (62CM CUT)

AL-KO PRO 225 Engine - 4.2kW / 224cc 62cm Cutting Width 130 Litre Grass Collector Manual (4F / 1R) Transmission 25 - 75mm Central Cutting Height Adjustment

## **TECHNICAL DATA**

| Art. no.                     | 127486                      |
|------------------------------|-----------------------------|
| EAN                          | 4003718059304               |
| Catch Box Capacity in Litres | 130 L                       |
| Power in kW                  | 4.2 KW                      |
| Function                     | 2in1                        |
| No. of Engine Cylinders      | 1                           |
| Number of Strokes rpm        | 3000                        |
| Sound Power Guar LwA[dB (A)] | 98                          |
| Forward Speed max km/h       | 4.5 KMH                     |
| Cutting Height Adjustment    | Central, 4 stage            |
| Primer                       | No                          |
| Autochoke                    | No                          |
| Mulching function            | No                          |
| Transmission                 | 4 forward / 1 reverse gears |
| Rear Wheel Diameter inches   | 13X5.0-6                    |
| Net Weight in kg             | 120 KG                      |
| Height in cm                 | 117 CM                      |
| Cubic Capacity in cc         | 224                         |
| Length in cm                 | 182.7 CM                    |
| Drive type                   | Petrol                      |
| Working Width in cm          | 62 CM                       |
| Accessories included         |                             |
|                              |                             |