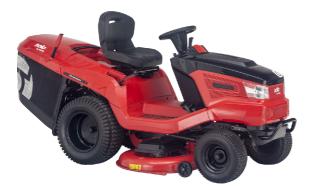

## SOLO® BY AL-KO PREMIUM T 24-125.2 HD V2 SD PETROL REAR COLLECT LAWN TRACTOR (125CM CUT)

B&S Intek 8240 V-Twin Engine - 14.4kW / 724cc 125cm Cutting Width 310 Litre Grass Collector Hydrostatic (G700) Transmission Includes Mulch Kit, Bumper and Tow Hitch

## **TECHNICAL DATA**

| Art. no.                       | 127653                                                                                                |
|--------------------------------|-------------------------------------------------------------------------------------------------------|
| EAN                            | 4003718063196                                                                                         |
| Net Weight in kg               | 309 KG                                                                                                |
| Height in cm                   | 120 CM                                                                                                |
| Gross Weight in kg             | 376 KG                                                                                                |
| Width in cm                    | 130 CM                                                                                                |
| Length in cm                   | 256 CM                                                                                                |
| Sound Power Guar LwA[dB (A)]   | 105                                                                                                   |
| Brand                          | solo® by AL-KO                                                                                        |
| Drive type                     | Petrol                                                                                                |
| Electric Box Emptying          | No                                                                                                    |
| Reverse Speed max km/h         | 5 KMH                                                                                                 |
| Headlights                     | LED                                                                                                   |
| Cutting Width in cm            | 125 CM                                                                                                |
| Connectivity                   | 004                                                                                                   |
| Forward Speed max km/h         | 11 KMH                                                                                                |
| Working Width in cm            | 125 CM                                                                                                |
| Suitable Area up to sqm        | 10000 QM                                                                                              |
| Catch Box Level Indicator      | Yes                                                                                                   |
| Retrofit kit for smart-connect | no retrofit kit available                                                                             |
| Catch Box Capacity in Litres   | 310 L                                                                                                 |
| Accessories included           | solo® by AL-KO 105cm Mulch Kit; Bumper for solo® by AL-KO lawn tractors; solo® by AL-KO LED Light Kit |